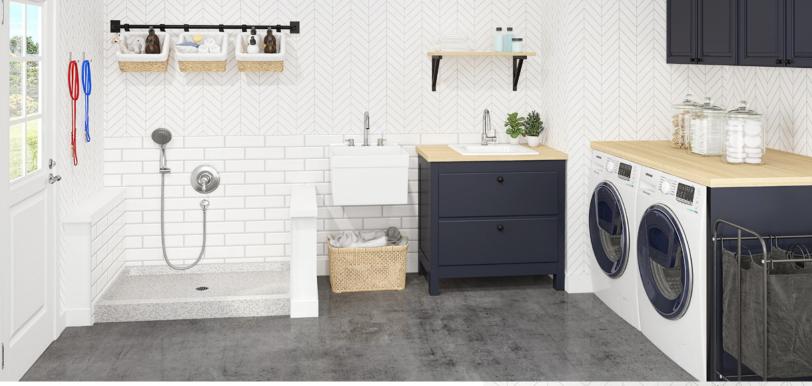

### **Practical Solutions for Hard-Working Spaces**

Florestone's utility series is a robust offering of tough- asnails products designed to meet the unique needs of the utility space. With laundry sinks, mop sinks, drop-in sinks and more, this series is made to handle the rigors of utility spaces—from residential laundry rooms to commercial kitchens.

## **Unique Products for Diverse Demands**

With a broad offering designed and manufactured for an array of uses, there is a Florestone utility product that is sure to address your project's unique requirements.