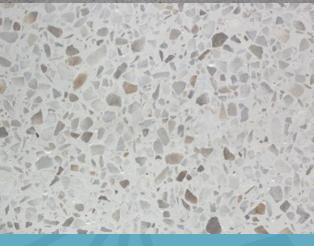

# **Terrazzo**

Hand crafted with neutral-toned stone and marble chips, and supported with steel reinforcement, terrazzo adds a timeless beauty that elevates durable mop sink and shower base designs.

#### Renewable

Variated color and textures run throughout, so products can be resurfaced to like-new conditions throughout their lifetime.