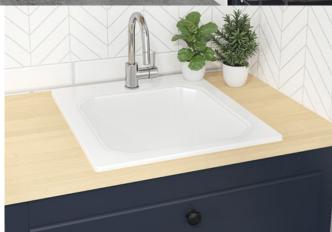

**Compression-Molded** laundry and drop-in sinks with the same practical features as our popular S Series bases:

- Consistent finish and color throughout
- Easy installation
- Excellent value

**Terrazzo** mop sinks and bases with enhanced aesthetics, unique designs and long-lasting durability.

## **Compression Molded Products**

Florestone bases and sinks, constructed of durable composite material using a compression-molded process, are a budget-conscious answer to both professionals and consumers seeking low maintenance and high value.