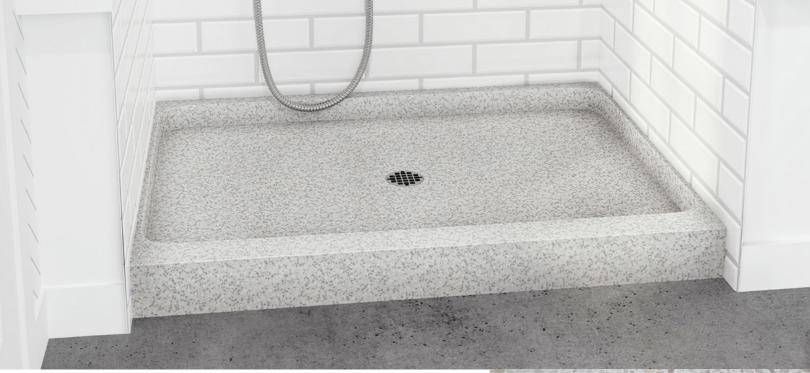

# **Terrazzo**

Hand crafted with neutral-toned stone and marble chips, and supported with steel reinforcement, terrazzo adds a timeless beauty that elevates durable mop sink and shower base designs.

# **Industry Leading Size Availability**

The hand-made manufacturing process allows for non-standard sizes and configurations.